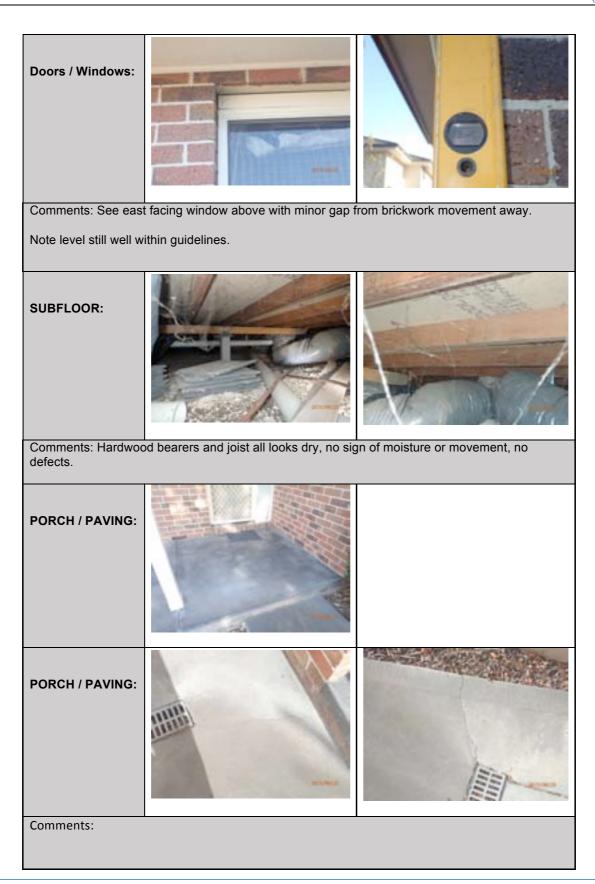

A few Minor cracks in plaster work, but otherwise all sound internally.

| <u>í</u>            |           | EXTERNAL INSPECTION                                                                                                                                                                                                                                                                                                 |
|---------------------|-----------|---------------------------------------------------------------------------------------------------------------------------------------------------------------------------------------------------------------------------------------------------------------------------------------------------------------------|
| Area                | Condition | Comment                                                                                                                                                                                                                                                                                                             |
| Roof                | G         | Very good clean condition.<br>Some fading but to be expected for age.                                                                                                                                                                                                                                               |
| Gutters / downpipes | G         | In colorbond, no signs of rust, east side gutter needs clean out , no defects.                                                                                                                                                                                                                                      |
| Walls               | G         | All 4 sides in good sound condition. No sign of movement or<br>damage. Articulation joints placed well, in good order and all sills<br>level.                                                                                                                                                                       |
| Windows             | G         | Timber framed to front of house and aluminum to other sides. All<br>well maintained, Lintels over 3 rear (south) windows have minor<br>rust, need repair and repaint.<br>The Bed 3 window facing East has small movement away from<br>Brickwork to South side, minor issue but should watch for future<br>movement. |
| Ext Doors           | G         | Front door, rear slider and door into garage all open and close freely, no binding. No defect.                                                                                                                                                                                                                      |
| Subfloor space      | V.G       | Hardwood subfloor, dry underfloor space.                                                                                                                                                                                                                                                                            |
| Stairs / handrails  | Condition | NA                                                                                                                                                                                                                                                                                                                  |
| Front Porch         | G         | Concrete slab front porch , no sign of movement or cracking, no defect.                                                                                                                                                                                                                                             |
| Garage              | G         |                                                                                                                                                                                                                                                                                                                     |
| Paved areas         | G         | Concrete pave areas to front. Minor cracking to front driveway, no defect to be expected due to settling over time.                                                                                                                                                                                                 |
| Drainage            | G         | Strip drain in front of garage in good condition .                                                                                                                                                                                                                                                                  |