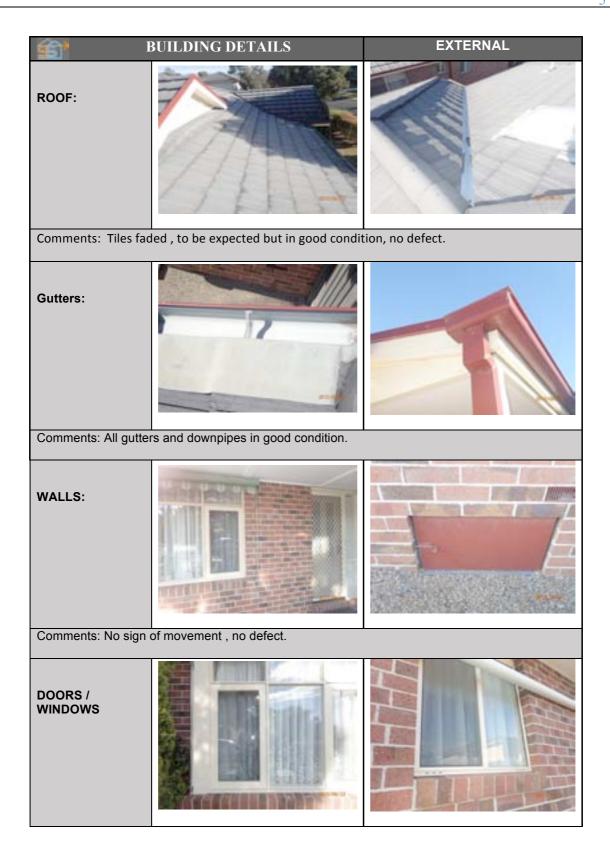

A few Minor cracks in plaster work, but otherwise all sound internally.

| <u>í</u>            |           | EXTERNAL INSPECTION                                                                                                                                                                                                                                                                                                 |
|---------------------|-----------|---------------------------------------------------------------------------------------------------------------------------------------------------------------------------------------------------------------------------------------------------------------------------------------------------------------------|
| Area                | Condition | Comment                                                                                                                                                                                                                                                                                                             |
| Roof                | G         | Very good clean condition.<br>Some fading but to be expected for age.                                                                                                                                                                                                                                               |
| Gutters / downpipes | G         | In colorbond, no signs of rust, east side gutter needs clean out , no defects.                                                                                                                                                                                                                                      |
| Walls               | G         | All 4 sides in good sound condition. No sign of movement or<br>damage. Articulation joints placed well, in good order and all sills<br>level.                                                                                                                                                                       |
| Windows             | G         | Timber framed to front of house and aluminum to other sides. All<br>well maintained, Lintels over 3 rear (south) windows have minor<br>rust, need repair and repaint.<br>The Bed 3 window facing East has small movement away from<br>Brickwork to South side, minor issue but should watch for future<br>movement. |
| Ext Doors           | G         | Front door, rear slider and door into garage all open and close freely, no binding. No defect.                                                                                                                                                                                                                      |
| Subfloor space      | V.G       | Hardwood subfloor, dry underfloor space.                                                                                                                                                                                                                                                                            |
| Stairs / handrails  | Condition | NA                                                                                                                                                                                                                                                                                                                  |
| Front Porch         | G         | Concrete slab front porch , no sign of movement or cracking, no defect.                                                                                                                                                                                                                                             |
| Garage              | G         |                                                                                                                                                                                                                                                                                                                     |
| Paved areas         | G         | Concrete pave areas to front. Minor cracking to front driveway, no defect to be expected due to settling over time.                                                                                                                                                                                                 |
| Drainage            | G         | Strip drain in front of garage in good condition .                                                                                                                                                                                                                                                                  |